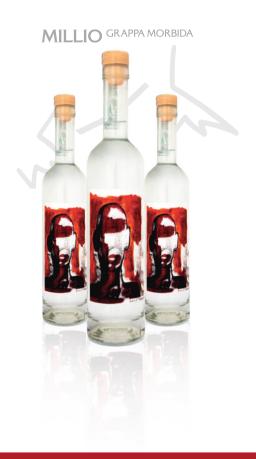

## Millio

Grappa morbida prosecco

**Category:** White Grappa from Glera grapes

~ Millio is produced exclusively from the Prosecco grape, it has a light and fruity note and scent while the delicate aroma of Glera is reminiscent of ripe fruit, flowers and raisins. To the palate it is pleasantly smooth, the sensation of warmth is well amalgamated; a very elegant and balanced sip.

## Distillation: column alembic still

*Temperature* 8°- 10° C°

**Pairing**Dry Pastries

- ■40% Alcohol
- 0 gr/lt Acidity
- 0 gr/lt Residual sugars

Combine it with: Frankie Valli - Can't take my eyes of you